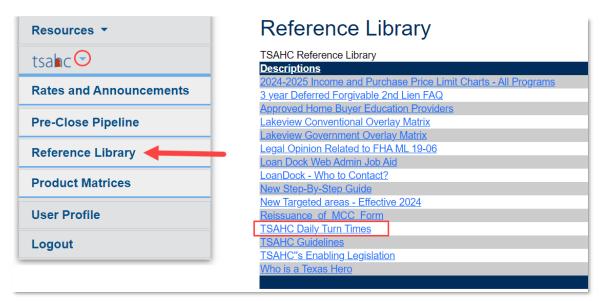

*Note:* TSAHC's turn times for document reviews are located in the **Reference Library**.

Lakeview Loan Servicing Proprietary and Confidential Orig: November 18, 2024 Correspondent Client TSAHC – Upload Documents in LoanDock Page 4 of 4