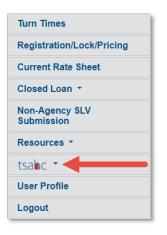

## **TSAHC – Upload Documents**

- Date Updated: December 2, 2024
  - 1. After logging into the system, click the **TSAHC logo** in the left navigation pane.

2. Under the **TSAHC logo**, click **Pre-Close Pipeline**.

| tsalac 🔹                |
|-------------------------|
| Rates and Announcements |
| Registration/Pricing    |
| Pre-Close Pipeline      |
| Reference Library       |
| Product Matrices        |

- 3. Find your loan using one of the following methods:
  - a. Loan Search Method
    - i. Using the Search Field drop-down menu, select Loan Number or Last Name.
    - ii. Enter your loan number or the borrower's last name in the Search Value field.
    - iii. Click Search.