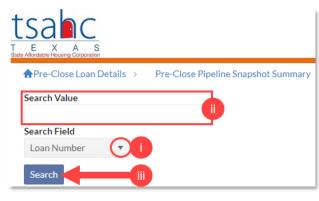

| tsalac 🔹                |
|-------------------------|
| Rates and Announcements |
| Registration/Pricing    |
| Pre-Close Pipeline      |
| Reference Library       |
| Product Matrices        |

- 3. Find your loan using one of the following methods:
  - a. Loan Search Method
    - i. Using the Search Field drop-down menu, select Loan Number or Last Name.
    - ii. Enter your loan number or the borrower's last name in the Search Value field.
    - iii. Click Search.

- b. Pipeline Method
  - i. Under the **Pre-Close Pipeline Snapshot Summary**, select the status your loan is currently in.

| Pre-Close Pipeline Snapshot Summary |            |  |
|-------------------------------------|------------|--|
| Pre-Close Status                    | Loan Count |  |
| Pre-Close Submission Outstanding    | 37         |  |
| Pre-Close Package Received          | 8          |  |
| Pre-Close Review in Process         | 1          |  |
| Pre-Close Approved                  | 5          |  |